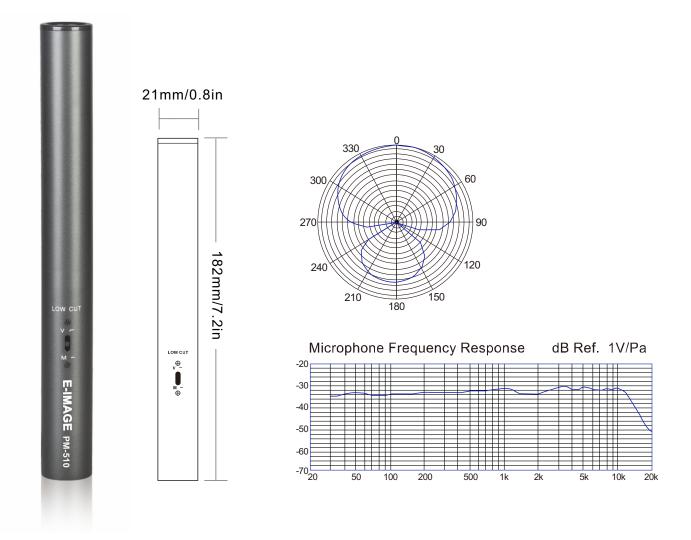

## **SPECIFICATIONS**

| Element               | Back Electret Condenser      |
|-----------------------|------------------------------|
| Polar Pattern         | Hyper-cardioid               |
| Frequency Response    | 40Hz-16kHz                   |
| Bass                  | 180Hz 12dB                   |
| Sensitivity           | -35dB±3dB(1dB=1V/Pa at 1kHz) |
| Output Impedance      | 500Ω±20%(at 1kHz)            |
| Max.Input SPL         | 130dB(T.H.D≤1% at 1kHz)      |
| Signal to Noise Ratio | 70dB(1kHz at 1Pa)            |
| Power Requirements    | 48V DC, 2mA                  |
| Switch                | Smooth High-pass Filtering   |
| Weight                | 105g                         |
| Body Dimensions       | φ21×182mm                    |
| Output Interface      | XLRM XLR PLUS                |

40Hz-16kHz Frequency response

Operates on 48V phantom power only.

The gold plated XLR link makes audio frequency current with ideal transmission.

Foam windscreen with high purity anti-spray sound, soft touch. Easy to clean and not deformed and other functions.