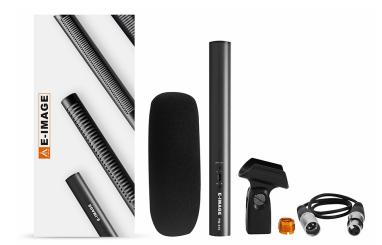

COMPONENT

| Safety box                          | 1pc |
|-------------------------------------|-----|
| Foam windscreen                     | 1pc |
| PM-510 microphone                   | 1pc |
| Microphone stand mount with adapter |     |
| (5/8"-3/8")                         | 1pc |
| XLR cable                           | 1pc |