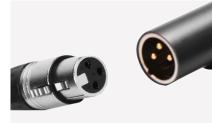

40Hz-16kHz Frequency response

Operates on 48V phantom power only.

The gold plated XLR link makes audio frequency current with ideal transmission.

Foam windscreen with high purity anti-spray sound, soft touch. Easy to clean and not deformed and other functions.