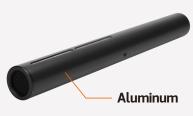

## PM-510 Hyper-cardioid Condenser Microphone

The E-IMAGE PM-510 is an advanced professional shotgun microphone designed for professional use on video, broadcast and location recording. It is made by aluminum alloy material ,make it incredibly robust while remaining light weight. It can powered by external 48v phantom power. And the gold-plated XLR output provides the best possible signal transfer and resists corrosion.

Rugged housing made of aluminum alloy.