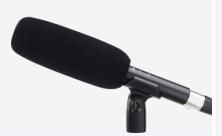

## PM-510 Hyper-cardioid Condenser Microphone

The E-IMAGE PM-510 is an advanced professional shotgun microphone designed for professional use on video, broadcast and location recording. It is made by aluminum alloy material ,make it incredibly robust while remaining light weight. It can powered by external 48v phantom power. And the gold-plated XLR output provides the best possible signal transfer and resists corrosion.

COMPONENT

| Safety box                          | 1pc |
|-------------------------------------|-----|
| Foam windscreen                     | 1pc |
| PM-510 microphone                   | 1pc |
| Microphone stand mount with adapter |     |
| (5/8"-3/8")                         | 1pc |
| XLR cable                           | 1pc |