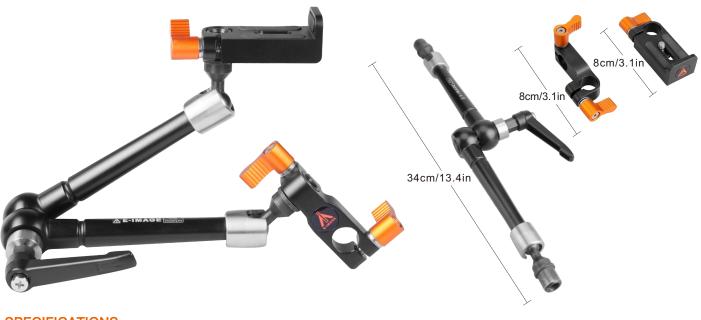

## EI-A48 13"Articulating Arm

E-IMAGE EI-A48 with 13 inch arms, it is designed perfectly for mounting monitors, LED lights, a flash light or any device that accepts a 1/4 inch screw male or 3/8 inch screw female or 15mm rod end.

## **FEATURES**

3/8" screw fits most accessories, such as monitor, lights.

Special protector could stop the device from spinning.

Ergonomic rigid lockup takes just a quick twist of one control.

With standard 15mm hole, this mount could be fixed on any rigs or other devices.

It can be fixed on any 15mm rods, standard 1/4 inch screw fits any accessories, such as moniters, lights, special protector can stop the device from spining.

This mounts both with 15mm holes, widely used on support rigs or other devices.