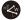

## **SPECIFICATIONS**

Max. Length 34cm / 13.4in

Net Weight

600g / 1.3lbs

Payload 3.0kg / 6.6lbs