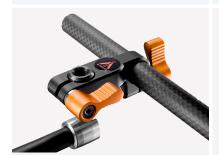

## **FEATURES**

3/8" screw fits most accessories, such as monitor, lights.

Special protector could stop the device from spinning.

Ergonomic rigid lockup takes just a quick twist of one control.

With standard 15mm hole, this mount could be fixed on any rigs or other devices.

It can be fixed on any 15mm rods, standard 1/4 inch screw fits any accessories, such as moniters, lights, special protector can stop the device from spining.

This mounts both with 15mm holes, widely used on support rigs or other devices.