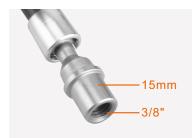

## EI-A48 13"Articulating Arm

E-IMAGE EI-A48 with 13 inch arms, it is designed perfectly for mounting monitors, LED lights, a flash light or any device that accepts a 1/4 inch screw male or 3/8 inch screw female or 15mm rod end.

It can be fixed on any 15mm rods, standard 1/4 inch screw fits any accessories, such as moniters, lights, special protector can stop the device from spining.

This mounts both with 15mm holes, widely used on support rigs or other devices.