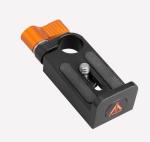

## **FEATURES**

3/8" screw fits most accessories, such as monitor, lights.

Special protector could stop the device from spinning.

Ergonomic rigid lockup takes just a quick twist of one control.

With standard 15mm hole, this mount could be fixed on any rigs or other devices.

It can be fixed on any 15mm rods, standard 1/4 inch screw fits any accessories, such as moniters, lights, special protector can stop the device from spining.

This mounts both with 15mm holes, widely used on support rigs or other devices.