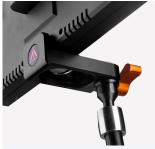

## **FEATURES**

3/8" screw fits most accessories, such as monitor, lights.

Special protector could stop the device from spinning.

Ergonomic rigid lockup takes just a quick twist of one control.

With standard 15mm hole, this mount could be fixed on any rigs or other devices.

It can be fixed on any 15mm rods, standard 1/4 inch screw fits any accessories, such as moniters, lights, special protector can stop the device from spining.

This mounts both with 15mm holes, widely used on support rigs or other devices.