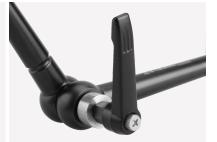

## EI-A48 13"Articulating Arm

E-IMAGE EI-A48 with 13 inch arms, it is designed perfectly for mounting monitors, LED lights, a flash light or any device that accepts a 1/4 inch screw male or 3/8 inch screw female or 15mm rod end.

## **FEATURES**

3/8" screw fits most accessories, such as monitor, lights.

Special protector could stop the device from spinning.

Ergonomic rigid lockup takes just a quick twist of one control.

With standard 15mm hole, this mount could be fixed on any rigs or other devices.