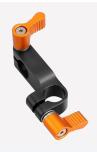

## **FEATURES**

3/8" screw fits most accessories, such as monitor, lights.

Special protector could stop the device from spinning.

Ergonomic rigid lockup takes just a quick twist of one control.

With standard 15mm hole, this mount could be fixed on any rigs or other devices.

It can be fixed on any 15mm rods, standard 1/4 inch screw fits any accessories, such as moniters, lights, special protector can stop the device from spining.

This mounts both with 15mm holes, widely used on support rigs or other devices.