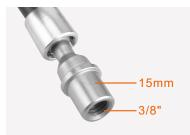

## EI-A46L 9"Articulating Arm

E-IMAGE EI-A46L with 9 inch arms, it is designed perfectly for mounting monitors, LED lights, a flash light or any device that accepts a 1/4 inch screw male or 3/8 inch screw female or 15mm rod end.

## **FEATURES**

3/8" screw fits most accessories, such as monitor, lights.

Special protector could stop the device from spinning.

Ergonomic rigid lockup takes just a quick twist of one control.

With standard 15mm hole, this mount could be fixed on any rigs or other devices.