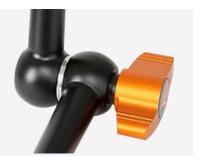

## EI-A46L 9"Articulating Arm

E-IMAGE EI-A46L with 9 inch arms, it is designed perfectly for mounting monitors, LED lights, a flash light or any device that accepts a 1/4 inch screw male or 3/8 inch screw female or 15mm rod end.

## **FEATURES**

3/8" screw fits most accessories, such as monitor, lights.

Special protector could stop the device from spinning.

Ergonomic rigid lockup takes just a quick twist of one control.

With standard 15mm hole, this mount could be fixed on any rigs or other devices.