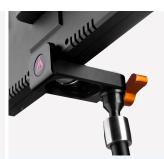

## EI-A46L 9"Articulating Arm

E-IMAGE EI-A46L with 9 inch arms, it is designed perfectly for mounting monitors, LED lights, a flash light or any device that accepts a 1/4 inch screw male or 3/8 inch screw female or 15mm rod end.

## **FEATURES**

3/8" screw fits most accessories, such as monitor, lights.

Special protector could stop the device from spinning.

Ergonomic rigid lockup takes just a quick twist of one control.

With standard 15mm hole, this mount could be fixed on any rigs or other devices.

It can be fixed on any 15mm rods, standard 1/4 inch screw fits any accessories, such as moniters, lights, special protector can stop the device from spining.

This mounts both with 15mm holes, widely used on support rigs or other devices.