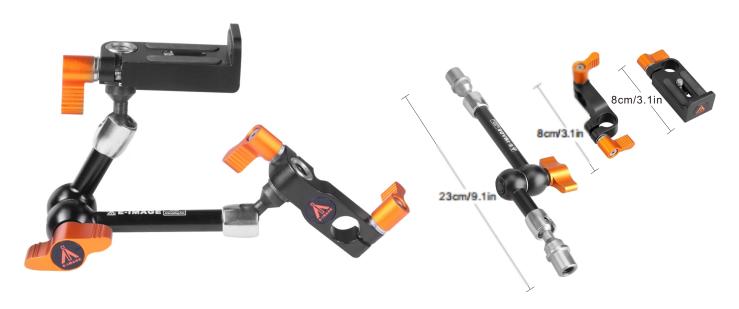

## EI-A46L 9"Articulating Arm

E-IMAGE EI-A46L with 9 inch arms, it is designed perfectly for mounting monitors, LED lights, a flash light or any device that accepts a 1/4 inch screw male or 3/8 inch screw female or 15mm rod end.

## **SPECIFICATIONS**

Max. Length 23cm / 9.1in

Net Weight 370g / 0.8lbs

Payload 3.0kg / 6.6lbs

## **FEATURES**

3/8" screw fits most accessories, such as monitor, lights.

Special protector could stop the device from spinning.

Ergonomic rigid lockup takes just a quick twist of one control.

With standard 15mm hole, this mount could be fixed on any rigs or other devices.

It can be fixed on any 15mm rods, standard 1/4 inch screw fits any accessories, such as moniters, lights, special protector can stop the device from spining.

This mounts both with 15mm holes, widely used on support rigs or other devices.