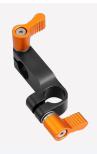

## **FEATURES**

3/8" screw fits most accessories, such as monitor, lights.

Special protector could stop the device from spinning.

Ergonomic rigid lockup takes just a quick twist of one control.

With standard 15mm hole, this mount could be fixed on any rigs or other devices.

It can be fixed on any 15mm rods, standard 1/4 inch screw fits any accessories, such as moniters, lights, special protector can stop the device from spining.

This mounts both with 15mm holes, widely used on support rigs or other devices.