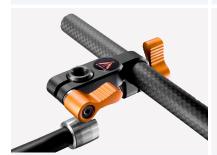

## **FEATURES**

3/8" screw fits most accessories, such as monitor, lights.

Special protector could stop the device from spinning.

Ergonomic rigid lockup takes just a quick twist of one control.

With standard 15mm hole, this mount could be fixed on any rigs or other devices.

It can be fixed on any 15mm rods, standard 1/4 inch screw fits any accessories, such as moniters, lights, special protector can stop the device from spining.

This mounts both with 15mm holes, widely used on support rigs or other devices.