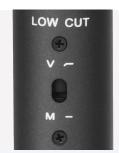

## PM-876 Hyper-cardioid Condenser Microphone

The E-IMAGE PM-876 Hyper-cardioid condenser microphone is designed for video production and broadcast (ENG/EFP) audio acquisition. The roll-off position reduces the pickup of low-frequency ambient noise (such as traffic, air-handling systems, etc.), room reverberation and mechanically coupled vibrations. It provides the narrow acceptance angle desirable for long-distance sound pickup and operates on battery or 48V phantom power.

## **SPECIFICATIONS**

| Element               | Back Electret Condenser            |
|-----------------------|------------------------------------|
| Polar Pattern         | Hyper-cardioid                     |
| Frequency Response    | 40Hz-16KHz                         |
| Bass                  | 180Hz 12dB                         |
| Sensitivity           | -32dB/-33dB±2dB(1dB=1V/Pa at 1kHz) |
| Output Impedance      | 500Ω/600Ω±20%(at 1kHz)             |
| Max.Input SPL         | 130dB/115dB(T.H.D≤1% at 1kHz)      |
| Signal to Noise Ratio | 70dB(1kHz at 1Pa)                  |
| Power Requirements    | 48V DC/1.5V AA/UM3, 2mA            |
| Switch                | Smooth High-pass Filtering         |
| Weight                | 134g                               |
| Body Dimensions       | φ 21×285mm                         |
| Output Interface      | XLRM XLR PLUS                      |

## **FEATURES**

Hyper-cardioid

Ideal for video, broadcast, and outdoor recording.

Selectable low-cut filter minimizes unwanted noise and rumble.

Operates on AA battery or 48V phantom power.

The gold plated XLR link makes audio frequency current with ideal transmission.