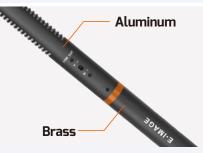

Foam windscreen with high purity anti-spray sound, soft touch. Easy to clean and not deformed and other functions.

Rugged housing made of aluminum alloy and brass.