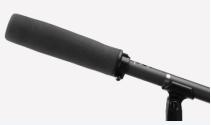

## PM-876 Hyper-cardioid Condenser Microphone

The E-IMAGE PM-876 Hyper-cardioid condenser microphone is designed for video production and broadcast (ENG/EFP) audio acquisition. The roll-off position reduces the pickup of low-frequency ambient noise (such as traffic, air-handling systems, etc.), room reverberation and mechanically coupled vibrations. It provides the narrow acceptance angle desirable for long-distance sound pickup and operates on battery or 48V phantom power.

Foam windscreen with high purity anti-spray sound, soft touch. Easy to clean and not deformed and other functions.

Rugged housing made of aluminum alloy and brass.