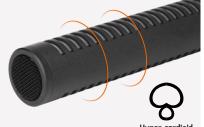

Foam windscreen with high purity anti-spray sound, soft touch. Easy to clean and not deformed and other functions.

Rugged housing made of aluminum alloy and brass.