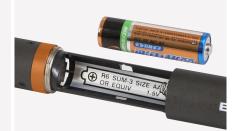

## **SPECIFICATIONS**

| Element               | Back Electret Condenser            |
|-----------------------|------------------------------------|
| Polar Pattern         | Hyper-cardioid                     |
| Frequency Response    | 40Hz-16KHz                         |
| Bass                  | 180Hz 12dB                         |
| Sensitivity           | -32dB/-33dB±2dB(1dB=1V/Pa at 1kHz) |
| Output Impedance      | 500Ω/600Ω±20%(at 1kHz)             |
| Max.Input SPL         | 130dB/115dB(T.H.D≤1% at 1kHz)      |
| Signal to Noise Ratio | 70dB(1kHz at 1Pa)                  |
| Power Requirements    | 48V DC/1.5V AA/UM3, 2mA            |
| Switch                | Smooth High-pass Filtering         |
| Weight                | 134g                               |
| Body Dimensions       | φ 21×285mm                         |
| Output Interface      | XLRM XLR PLUS                      |

## **FEATURES**

Hyper-cardioid

Ideal for video, broadcast, and outdoor recording.

Selectable low-cut filter minimizes unwanted noise and rumble.

Operates on AA battery or 48V phantom power.

The gold plated XLR link makes audio frequency current with ideal transmission.