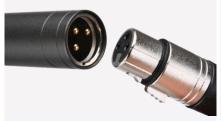

## **FEATURES**

Hyper-cardioid

Ideal for video, broadcast, and outdoor recording.

Selectable low-cut filter minimizes unwanted noise and rumble.

Operates on AA battery or 48V phantom power.

The gold plated XLR link makes audio frequency current with ideal transmission.