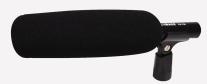

## PM-780 Hyper-cardioid Condenser Microphone

The shotgun microphones from E-IMAGE features Hyper-cardiod pattern, high sensitivity and high consonant articulation. It can be used to capture audio in various indoor or outdoor environments for film, broadcast TV, and other video applications. It is durable with all metal body.

## **COMPONENT**

| Safety box                          | 1pc |
|-------------------------------------|-----|
| Foam windscreen                     | 1pc |
| PM-780 microphone                   | 1pc |
| Microphone stand mount with adapter |     |
| (5/8"-3/8")                         | 1pc |
| XLR cable                           | 1рс |