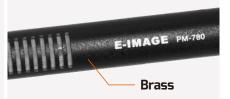

Foam windscreen with high purity anti-spray sound, soft touch. Easy to clean and not deformed and other functions.

Rugged housing made of brass.