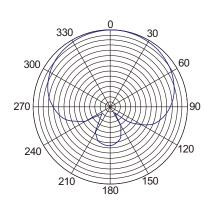

## **SPECIFICATIONS**

| Element               | Back Electret Condenser      |
|-----------------------|------------------------------|
| Polar Pattern         | Hyper-cardioid               |
| Frequency Response    | 40Hz-16kHz                   |
| Bass                  | Built-in                     |
| Sensitivity           | -32dB±3dB(1dB=1V/Pa at 1kHz) |
| Output Impedance      | 500Ω±20%(at 1kHz)            |
| Max.Input SPL         | 130dB(T.H.D≤1% at 1kHz)      |
| Signal to Noise Ratio | 70dB(1kHz at 1Pa)            |
| Power Requirements    | 48V DC, 2mA                  |
| Weight                | 177g                         |
| Body Dimensions       | φ 21×223mm                   |
| Output Interface      | XLRM XLR PLUS                |

## **FEATURES**

The principal of noise interfere makes the perfect performance of hyper-cardioids.

With broad balanced range of frequency response.

Equipped with "built-in shockproof" technique new structure capsules.