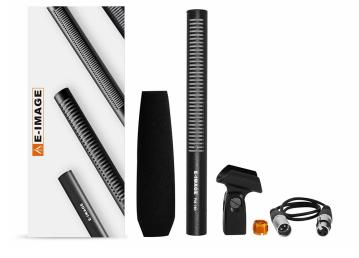

## **COMPONENT**

| Safety box                          | 1pc |
|-------------------------------------|-----|
| Foam windscreen                     | 1pc |
| PM-780 microphone                   | 1pc |
| Microphone stand mount with adapter |     |
| (5/8"-3/8")                         | 1pc |
| XLR cable                           | 1рс |