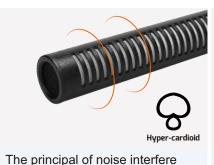

## **FEATURES**

The principal of noise interfere makes the perfect performance of hyper-cardioids.

With broad balanced range of frequency response.

Equipped with "built-in shockproof" technique new structure capsules.