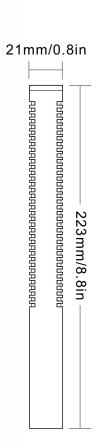

## **SPECIFICATIONS**

| Element               | Back Electret Condenser      |
|-----------------------|------------------------------|
| Polar Pattern         | Hyper-cardioid               |
| Frequency Response    | 40Hz-16kHz                   |
| Bass                  | Built-in                     |
| Sensitivity           | -32dB±3dB(1dB=1V/Pa at 1kHz) |
| Output Impedance      | 500Ω±20%(at 1kHz)            |
| Max.Input SPL         | 130dB(T.H.D≤1% at 1kHz)      |
| Signal to Noise Ratio | 70dB(1kHz at 1Pa)            |
| Power Requirements    | 48V DC, 2mA                  |
| Weight                | 177g                         |
| Body Dimensions       | φ 21×223mm                   |
| Output Interface      | XLRM XLR PLUS                |