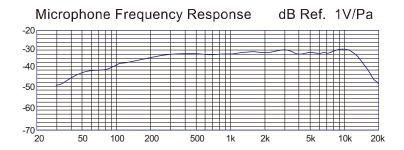

## **SPECIFICATIONS**

| Element               | Back Electret Condenser      |
|-----------------------|------------------------------|
| Polar Pattern         | Hyper-cardioid               |
| Frequency Response    | 40Hz-16kHz                   |
| Bass                  | Built-in                     |
| Sensitivity           | -32dB±3dB(1dB=1V/Pa at 1kHz) |
| Output Impedance      | 500Ω±20%(at 1kHz)            |
| Max.Input SPL         | 130dB(T.H.D≤1% at 1kHz)      |
| Signal to Noise Ratio | 70dB(1kHz at 1Pa)            |
| Power Requirements    | 48V DC, 2mA                  |
| Weight                | 177g                         |
| Body Dimensions       | φ 21×223mm                   |
| Output Interface      | XLRM XLR PLUS                |

## **FEATURES**

The principal of noise interfere makes the perfect performance of hyper-cardioids.

With broad balanced range of frequency response.

Equipped with "built-in shockproof" technique new structure capsules.