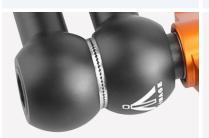

## **FEATURES**

3/8" screw fits most accessories, such as monitor, lights.

Special protector could stop the device from spinning.

Ergonomic rigid lockup takes just a quick twist of one control.

Sturdy locking system.