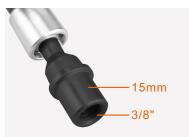

## EI-A56 11"Articulating Arm

E-IMAGE EI-A56 with 11 inch arms, it is designed perfectly for mounting monitors, LED lights, a flash light or any device that accepts a 1/4 inch screw male or 3/8 inch screw female or 15mm rod end.

It can be fixed on any 15mm rods, standard 1/4 inch screw fits any accessories, such as moniters, lights, special protector can stop the device from spining.

Universal 1/4" screws for attach camera, light and so on.