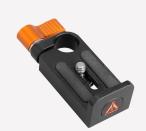

It can be fixed on any 15mm rods, standard 1/4 inch screw fits any accessories, such as moniters, lights, special protector can stop the device from spining.

Universal 1/4" screws for attach camera, light and so on.