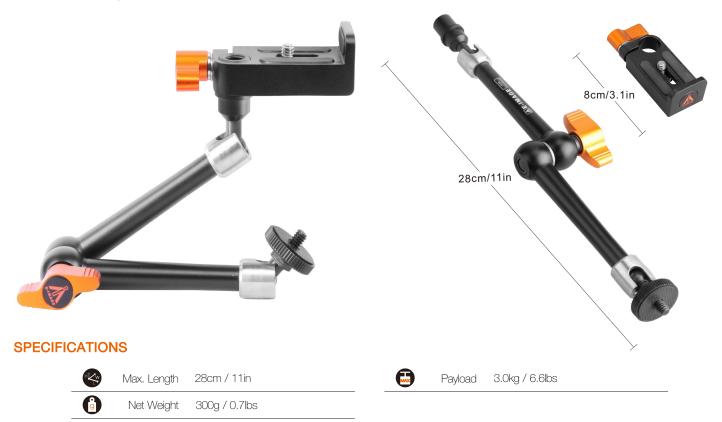

## EI-A56 11"Articulating Arm

E-IMAGE EI-A56 with 11 inch arms, it is designed perfectly for mounting monitors, LED lights, a flash light or any device that accepts a 1/4 inch screw male or 3/8 inch screw female or 15mm rod end.

## **FEATURES**

3/8" screw fits most accessories, such as monitor, lights.

Special protector could stop the device from spinning.

Ergonomic rigid lockup takes just a quick twist of one control.

Sturdy locking system.

It can be fixed on any 15mm rods, standard 1/4 inch screw fits any accessories, such as moniters, lights, special protector can stop the device from spining.

Universal 1/4" screws for attach camera, light and so on.