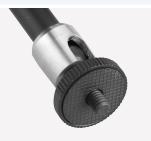

## EI-A56 11"Articulating Arm

E-IMAGE EI-A56 with 11 inch arms, it is designed perfectly for mounting monitors, LED lights, a flash light or any device that accepts a 1/4 inch screw male or 3/8 inch screw female or 15mm rod end.

It can be fixed on any 15mm rods, standard 1/4 inch screw fits any accessories, such as moniters, lights, special protector can stop the device from spining.

Universal 1/4" screws for attach camera, light and so on.