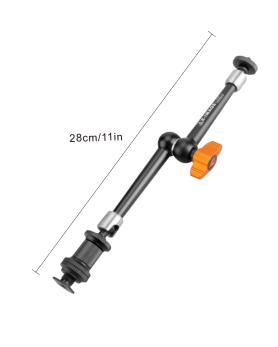

## EI-A51 11"Articulating Arm

EI-A51 is a heavy duty articulating arm for monitors and other accessories. The arm is 11 inches long. It features 1/4"-20 threads on both sides as well as a center wing nut with locking teeth for increased holding capacity.

## **SPECIFICATIONS**

Max. Length 28cm / 11in

Net Weight

nt 240g / 0.5lbs

Payload 3.0kg / 6.6lbs