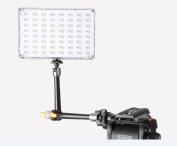

Sturdy locking system.

Comes with hot shoe adapter, it can compatible with camera's hot shoe adapter to attach monitors and other accessories.

Usage scenario.