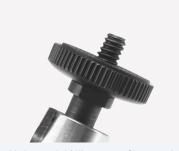

## **FEATURES**

Universal 1/4" screws for attach camera, light and so on.

360 degree swivel, can be adjust to any angle, lower the platform into the notch when need a 90-degree angle.

Ergonomic rigid lockup takes just a quick twist of one control.

Sturdy locking system.

Comes with hot shoe adapter, it can compatible with camera's hot shoe adapter to attach monitors and other accessories.

Usage scenario.