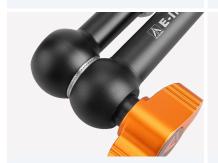

## EI-A51 11"Articulating Arm

EI-A51 is a heavy duty articulating arm for monitors and other accessories. The arm is 11 inches long. It features 1/4"-20 threads on both sides as well as a center wing nut with locking teeth for increased holding capacity.

## **FEATURES**

Universal 1/4" screws for attach camera, light and so on.

360 degree swivel, can be adjust to any angle, lower the platform into the notch when need a 90-degree angle.

Ergonomic rigid lockup takes just a quick twist of one control.