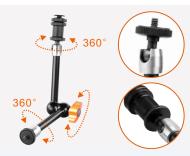

## **FEATURES**

Universal 1/4" screws for attach camera, light and so on.

360 degree swivel, can be adjust to any angle, lower the platform into the notch when need a 90-degree angle.

Ergonomic rigid lockup takes just a quick twist of one control.

Sturdy locking system.

Comes with hot shoe adapter, it can compatible with camera's hot shoe adapter to attach monitors and other accessories.

Usage scenario.