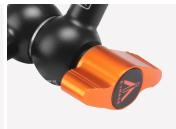

## EI-A51 11"Articulating Arm

EI-A51 is a heavy duty articulating arm for monitors and other accessories. The arm is 11 inches long. It features 1/4"-20 threads on both sides as well as a center wing nut with locking teeth for increased holding capacity.

## **FEATURES**

Universal 1/4" screws for attach camera, light and so on.

360 degree swivel, can be adjust to any angle, lower the platform into the notch when need a 90-degree angle.

Ergonomic rigid lockup takes just a quick twist of one control.