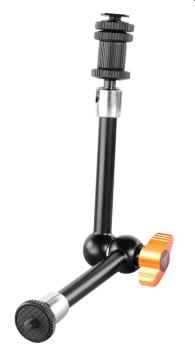

## EI-A51 11"Articulating Arm

EI-A51 is a heavy duty articulating arm for monitors and other accessories. The arm is 11 inches long. It features 1/4"-20 threads on both sides as well as a center wing nut with locking teeth for increased holding capacity.

## **FEATURES**

Universal 1/4" screws for attach camera, light and so on.

360 degree swivel, can be adjust to any angle, lower the platform into the notch when need a 90-degree angle.

Ergonomic rigid lockup takes just a quick twist of one control.

Sturdy locking system.

Comes with hot shoe adapter, it can compatible with camera's hot shoe adapter to attach monitors and other accessories.

Usage scenario.