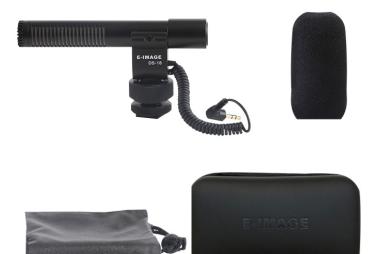

## COMPONENT

| DS-18 microphone | 1pc |
|------------------|-----|
| Foam windscreen  | 1pc |
| Carrying bag     | 1pc |
| Safety box       | 1pc |