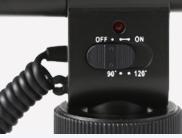

## **FEATURES**

It built in two sound head with mutually perpendicular and double audio frequency.

Use 90/120 dual angle radio to collect all/single voice.

Use lithium battery for long time work, LED low voltage indicator.