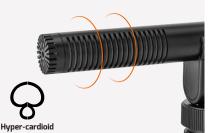

## **SPECIFICATIONS**

| Element               | Back Electret Condenser      |
|-----------------------|------------------------------|
| Polar Pattern         | Hyper-cardioid               |
| Frequency Response    | 40Hz-16KHz                   |
| Bass                  | Built-in                     |
| Sensitivity           | -39dB±3dB(1dB=1V/Pa at 1kHz) |
| Output Impedance      | ≤300Ω±20%(at 1kHz)           |
| Max.Input SPL         | 130dB( T.H.D≤1% at 1kHz )    |
| Signal to Noise Ratio | 76dB(1kHz at 1Pa)            |
| Power Requirements    | DC 3V (OR2,3V)               |
| Weight                | 170g                         |
| Dynamic Range         | 106dB(1kHz at Max SPL)       |
| Body Dimensions       | <i>ф</i> 22×155mm            |
| Output Interface      | 3.5 Audio Interface          |