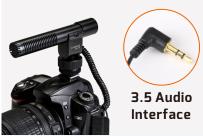

## **SPECIFICATIONS**

| Element               | Back Electret Condenser      |
|-----------------------|------------------------------|
| Polar Pattern         | Hyper-cardioid               |
| Frequency Response    | 40Hz-16KHz                   |
| Bass                  | Built-in                     |
| Sensitivity           | -39dB±3dB(1dB=1V/Pa at 1kHz) |
| Output Impedance      | ≤300Ω±20%(at 1kHz)           |
| Max.Input SPL         | 130dB( T.H.D≤1% at 1kHz )    |
| Signal to Noise Ratio | 76dB(1kHz at 1Pa)            |
| Power Requirements    | DC 3V (OR2,3V)               |
| Weight                | 170g                         |
| Dynamic Range         | 106dB(1kHz at Max SPL)       |
| Body Dimensions       | <i>ф</i> 22×155mm            |
| Output Interface      | 3.5 Audio Interface          |

Configuration 3.5 video pluggable audio output line, used to connect the camera and microphone, better capture when shooting, easy to carry.

Foam windscreen with high purity anti-spray sound, soft touch. Easy to clean and not deformed and other functions.