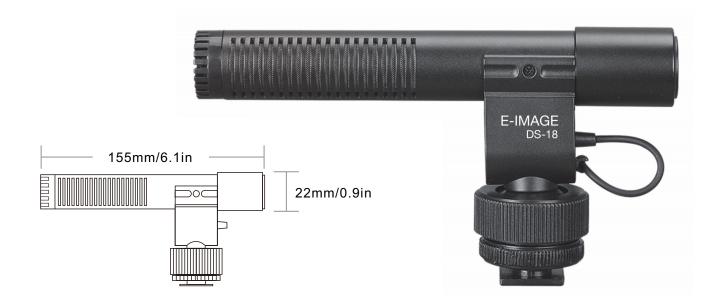

## **SPECIFICATIONS**

| Element               | Back Electret Condenser      |
|-----------------------|------------------------------|
| Polar Pattern         | Hyper-cardioid               |
| Frequency Response    | 40Hz-16KHz                   |
| Bass                  | Built-in                     |
| Sensitivity           | -39dB±3dB(1dB=1V/Pa at 1kHz) |
| Output Impedance      | ≤300Ω±20%(at 1kHz)           |
| Max.Input SPL         | 130dB( T.H.D≤1% at 1kHz )    |
| Signal to Noise Ratio | 76dB(1kHz at 1Pa)            |
| Power Requirements    | DC 3V (OR2,3V)               |
| Weight                | 170g                         |
| Dynamic Range         | 106dB(1kHz at Max SPL)       |
| Body Dimensions       | <i>ф</i> 22×155mm            |
| Output Interface      | 3.5 Audio Interface          |