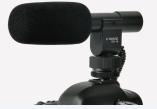

## **DS-18** Hyper-cardioid Condenser Microphone

The E-IMAGE DS-18 lightweight shotgun microphone features hot shoe adapter that mounts directly to your DSLR, mirrorless, or video camera and reduces noise from vibrations and camera handling. The supplied furry windshield minimizes wind noise, making it well suited for outdoor shoots. The detachable coiled 3.5mm TRS cable ensures easy hookup to your camera.

## COMPONENT

| DS-18 microphone | 1pc |
|------------------|-----|
| Foam windscreen  | 1pc |
| Carrying bag     | 1pc |
| Safety box       | 1pc |